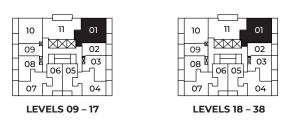

## PLAN D4

## 2 BEDROOM

| Interior: | 730 s.f.       |
|-----------|----------------|
| Exterior: | 84 – 149 s.f.  |
| Total:    | 814 – 879 s.f. |

The Developer reserves the right to make modifications or substitutions to project design, specifications, features, appliances, pricing and floor plans in its sole discretion and without notice or obligation. Dimensions, square footage and floor plans are illustrative, approximate and provided for reference only. Final dimensions, square footage and floor plans may vary and will be determined by final strata plan measurements. Artist's renderings and maps are interpretations only. This is not an offering for sale. Any such offering may only be made with a disclosure statement. E.&O.E. Sales & Marketing by Prima Marketing.