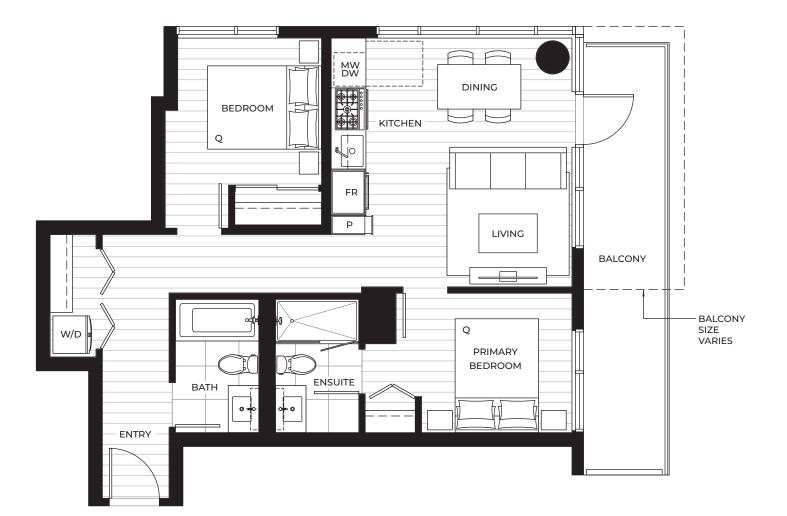

## PLAN D4

## 2 BEDROOM

| Interior: | 730 s.f.       |
|-----------|----------------|
| Exterior: | 84 – 149 s.f.  |
| Total:    | 814 – 879 s.f. |

The Developer reserves the right to make modifications or substitutions to project design, specifications, features, appliances, pricing and floor plans in its sole discretion and without notice or obligation. Dimensions, square footage and floor plans are illustrative, approximate and provided for reference only. Final dimensions, square footage and floor plans may vary and will be determined by final strata plan measurements. Artist's renderings and maps are interpretations only. This is not an offering for sale. Any such offering may only be made with a disclosure statement. E.&O.E. Sales & Marketing by Prima Marketing.